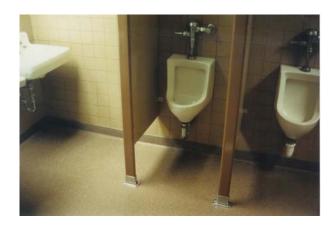

## **Seamless Quartz Flooring**

They are as durable as they are decorative, made from colored quartz aggregates permanently fused with premium epoxy resins. Available in 3 standard textures with 2 sizes of aggregate engineered to resists deterioration as well as withstand a variety of elements.

- ▶Designed for a wide range of applications where slip resistance, ease of cleaning and appearance are major considerations
- ▶No open joints to harbor bacteria or dirt.
- V.O.C. compliant.

- Stain resistant.
- •Can be re-glazed to renew appearance.
- •Available in **BIO-PRUF** broad spectrum antimicrobial formulas.