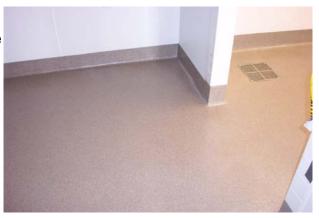

## **Seamless Quartz Flooring**

They are as durable as they are decorative, made from colored quartz aggregates permanently fused with premium epoxy resins. Available in 3 standard textures with 2 sizes of aggregate engineered to resists deterioration as well as withstand a variety of elements.

- ▶Designed for a wide range of applications where slip resistance, ease of cleaning and appearance are major considerations
- ▶No open joints to harbor bacteria or dirt.
- V.O.C. compliant.

- Stain resistant.
- •Can be re-glazed to renew appearance.
- •Available in **BIO-PRUF** broad spectrum antimicrobial formulas.