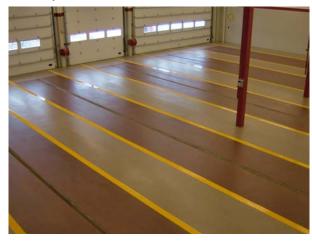

## **Seamless Quartz Flooring**

They are as durable as they are decorative, made from colored quartz aggregates permanently fused with premium epoxy resins. Available in 3 standard textures with 2 sizes of aggregate engineered to resists deterioration as well as withstand a variety of elements.

- ▶Bonds permanently to most types of sound substrates including concrete, quarry tile, brick pavers steel deck and plywood.
- Ideal for new construction as well as repair and restoration.
- ▶Time tested formulations provide great looking tough, anti-slip sanitary, surface.
- ▶Broadcast and trowel applications methods.
- ► Many stock and custom colors can create the look you desire.
- ▶ Chose from solid or multi color patterns with a decorative look. **Solid** color chart can be <u>viewed here</u> in a PDF format; multi color chart can be <u>viewed here</u> in a PDF format.