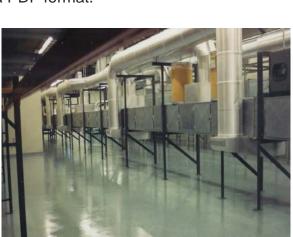

## **Seamless Quartz Flooring**

They are as durable as they are decorative, made from colored quartz aggregates permanently fused with premium epoxy resins. Available in 3 standard textures with 2 sizes of aggregate engineered to resists deterioration as well as withstand a variety of elements.

- ▶Easy to maintain nonporous floor surfaces that meet or exceed USDA, FDA, EPA and OSHA standards.
- Integral cove creates seamless floors wall to wall.
- Resist thermal cycling from 32 F to 200 F without cracking.